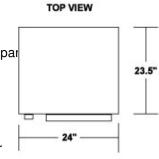

### Dimensions:

- Height = 28.5"
- Width = 24"
- Depth = 23.5"
- Weight = 170 lbs