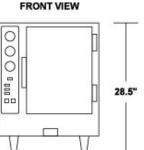

### Dimensions:

- Height = 28.5"
- Width = 24"
- Depth = 23.5"
- Weight = 170 lbs